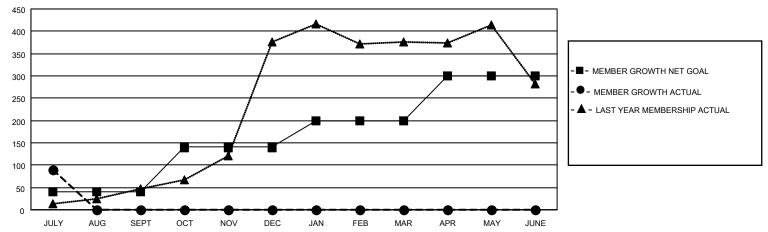

### GOALS AND ACTUAL MEMBERS CUMULATIVE

| DROPPED CLUBS: 0 |    | 9 CLUBS OF 70 ADDED 1 OR MORE<br>NEW MEMBERS | GENDER DISTRIBUTION  MALE 1,839 (72.34%) |              |     |
|------------------|----|----------------------------------------------|------------------------------------------|--------------|-----|
| DROPPED MEMBERS  |    |                                              | FEMALE                                   | 703 (27.66%) |     |
| DECEASED         | 1  | CLICK HERE FOR CUMULATIVE                    | TOTAL FAMILY UNIT MEMBERS                |              | 910 |
| CLUB CANCELLED   | 0  | MEMBERSHIP DATA                              |                                          |              | 400 |
| OTHER 17         |    |                                              | FAMILY MEMBERS PAYING HALF DUES          |              | 468 |
| TOTAL            | 18 |                                              |                                          |              |     |

## District 3234D1

| Clubs         |               |             |               | Members               |                       |                         |                                                    |  |
|---------------|---------------|-------------|---------------|-----------------------|-----------------------|-------------------------|----------------------------------------------------|--|
|               | RESULTS FOR   | R 2021-2022 |               | RESULTS FOR 2021-2022 |                       |                         |                                                    |  |
| QUARTER       | NEW CLUB GOAL | NEW CLUBS   | DROPPED CLUBS | QUARTER MEMB          | ER GROWTH NET<br>GOAL | MEMBER GROWTH<br>ACTUAL | DROPPED<br>MEMBERS ACTUAL<br>(including transfers) |  |
| JULY/AUG/SEPT | 1             | 2           | 0             | JULY/AUG/SEPT         | 40                    | 109                     | 18                                                 |  |
| OCT/NOV/DEC   | 1             | 0           | 0             | OCT/NOV/DEC           | 100                   | 0                       | 0                                                  |  |
| JAN/FEB/MAR   | 1             | 0           | 0             | JAN/FEB/MAR           | 60                    | 0                       | 0                                                  |  |
| APR/MAY/JUNE  | 2             | 0           | 0             | APR/MAY/JUNE          | 100                   | 0                       | 0                                                  |  |