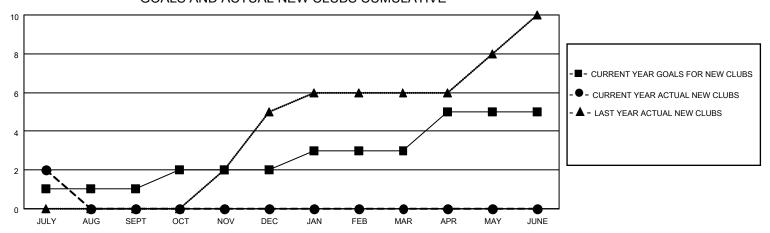

### GOALS AND ACTUAL NEW CLUBS CUMULATIVE

## District 3234D1

| Clubs         |               |             |               | Members               |                       |                         |                                                    |  |
|---------------|---------------|-------------|---------------|-----------------------|-----------------------|-------------------------|----------------------------------------------------|--|
|               | RESULTS FOR   | R 2021-2022 |               | RESULTS FOR 2021-2022 |                       |                         |                                                    |  |
| QUARTER       | NEW CLUB GOAL | NEW CLUBS   | DROPPED CLUBS | QUARTER MEMB          | ER GROWTH NET<br>GOAL | MEMBER GROWTH<br>ACTUAL | DROPPED<br>MEMBERS ACTUAL<br>(including transfers) |  |
| JULY/AUG/SEPT | 1             | 2           | 0             | JULY/AUG/SEPT         | 40                    | 109                     | 18                                                 |  |
| OCT/NOV/DEC   | 1             | 0           | 0             | OCT/NOV/DEC           | 100                   | 0                       | 0                                                  |  |
| JAN/FEB/MAR   | 1             | 0           | 0             | JAN/FEB/MAR           | 60                    | 0                       | 0                                                  |  |
| APR/MAY/JUNE  | 2             | 0           | 0             | APR/MAY/JUNE          | 100                   | 0                       | 0                                                  |  |